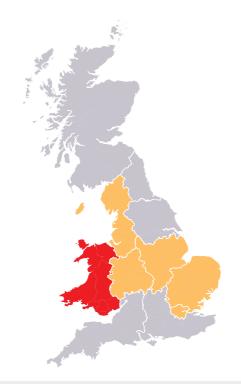

#### POOR PERFORMANCE FOR INFRASTRUCTURE IN JANUARY

| The map and figures<br>nas changed since Ja | show how the activity anuary 2016 | <b>*</b> | +12.0% | Scotland                    |
|---------------------------------------------|-----------------------------------|----------|--------|-----------------------------|
| -0.2%                                       | East Midlands                     | <b>^</b> | +14.8% | South East *HOTTEST REGION* |
| +2.3%                                       | East of England                   | <b>^</b> | +2.0%  | South West                  |
| +2.7%                                       | London                            | <b>W</b> | -38.0% | Wales                       |
| -11.4%                                      | North East                        | <b>^</b> | +1.6%  | West Midlands               |
| +13.1%                                      | North West                        | <b>^</b> | +1.1%  | Yorkshire & Humber          |

FIG. 4.4

Infrastructure: Change of Activity by Region (since last year)

Source: Barbour ABI