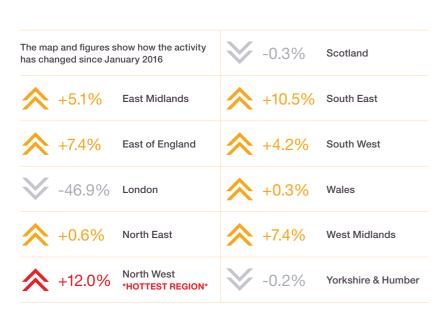

#### Projects by region

London was the main location for commercial construction activity in January 2017 accounting for 31.7% of contract value, although this was significantly below the 78.7% it had in January 2016 (see Fig. 5.2 & 5.4). The largest contract awarded in London in the

month was the  $\mathfrak{L}36.5$  million office development on Aldgate High Street, which will provide over 24,000 square metres of floorspace. Another large contract awarded is for an office development at the International Quarter in Stratford City. This is a ten storey office block valued at  $\mathfrak{L}30$  million awarded to Lend Lease Limited.

#### Type of Projects

22

23

These large value contracts also means that offices were the dominant type of project in the sector accounting for 74% of the value of contracts awarded this month, although this is lower than the 80% share in January 2016 (see Fig. 5.3).

#### COMMERCIAL CONTRACT ACTIVITY REMAINS LOW

FIG. 5.4

Commercial & Retail: Change of Activity by Region (since last year)

Source: Barbour ABI

#### **Planning Activity**

In an interesting move in the retail market this month, Tesco launched a £3.7 billion takeover bid for wholesaler Booker Group. It remains to be seen what impact this will have on construction activity, if any. However, given that Tesco were previously one of the largest clients in the commercial and retail sector, it presents the possibility of higher activity in the sector in the future.

However, an analysis of contracts at detail planning suggests that activity in the sector is likely to remain subdued in the near term. With £868 million at advanced planning, this is around 46% higher than the contract value awarded in January, suggesting a comparatively lower pipeline than other sectors such as residential.