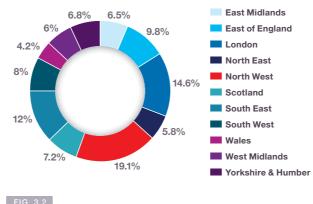

#### Projects by region

22

23

The North West was the main location of activity in the residential sector this month, accounting for 19.1% of the value of contracts awarded, an increase from the 15% that it accounted for in January 2016 (see Fig. 3.2 & 3.4). These figures show that the North West is beginning to rival London as the major location of residential development in the UK, with Manchester particularly attractive. The largest residential contract awarded in the North West was the Chapel Wharf development in Salford to build 995 flats at a value

#### STRONG GROWTH AT THE START OF THE YEAR

Residential: Change of Activity by Region (since last year)

Source: Barbour ABI

of £100 million. Another major contract awarded in the North West in January was Carleton Heights in Penrith, which is a Persimmon Homes scheme to construct 505 houses at a value of £50 million. London was the second most prominent location for residential

# Private housing accounted for 91% of the value of contracts awarded

construction contracts in January, with 14.6% of construction value. lower than the 22.4% it had in the same month in 2016. Princes Gate Mansions, a £150 million development for two luxury houses in Knightsbridge, was the largest individual contract awarded in January in London.