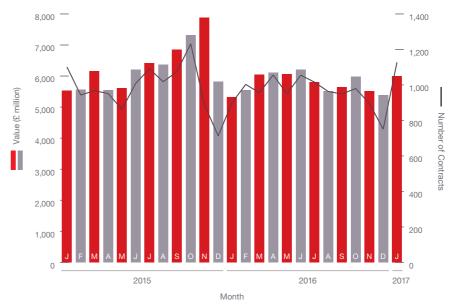

#### Construction Sector

According to Barbour ABI data on all contract activity, January witnessed an increase in construction activity levels with the value of new contracts awarded at £6 billion, based on a three month rolling average (see Fig. 2.5). This is an 11.3% increase from December and a 12.6% increase on the value recorded in January 2016. The number of construction projects within the UK in January increased by 50 % on December, and were 25.4% higher than January 2016.

Fig. 2.4 Locations of Contracts Awarded Source: Barbour ABI

Fig. 2.5 Construction Activity Trends Source: Barbour ABI