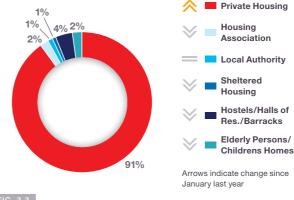

#### Type of Projects

The type of projects awarded in the residential sector was dominated by private housing in January. Private housing accounted for 91% of the value of contracts awarded this month. up from 66% in the corresponding month last year. After private housing, the next largest project type were hostels/halls of residence with 4% of the total value (see Fig. 3.3).