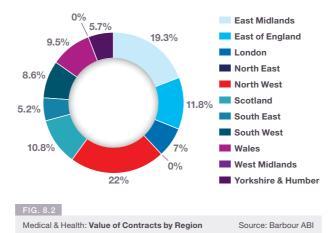

#### Projects by Region

The majority of contracts awarded in January by value were in London, accounting for 26% of the UK total (see Fig. 2.4). In London, the award of the One Nine Elms Twin Towers development to Brookfield Multiplex, at a value of £900 million was the largest project in January by construction value. This scheme is set to provide a 58 storey building comprising a 200 bed luxury hotel, offices and circa 500 residential apartments.

The North West had the second highest portion of contract activity by value in January, accounting for 14% of the value awarded. This followed a large number of contracts awarded in the residential sector, the largest of which was the Chapel Wharf development in Salford. This scheme will construct 995 flats at a value of £100 million and was awarded to Sir Robert McAlpine. The South East was the region with the next highest proportion of contracts by value, with 12% of contract value awarded in January. The largest project awarded was the Sandleford Park residential scheme in Newbury