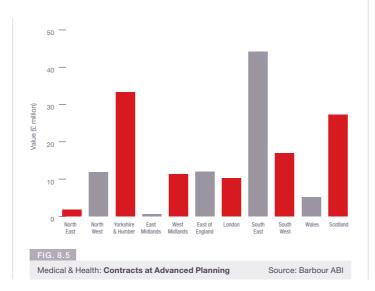

#### Planning Activity

Looking at the value of contracts at an advanced planning stage shows that the residential sector is well placed to continue its growth in the coming months. There is currently £5.8 billion worth of contracts that are nearing award status suggesting this month's growth is likely to continue over the next few months.