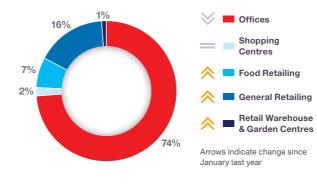

#### Type of Projects

22

23

These large value contracts also means that offices were the dominant type of project in the sector accounting for 74% of the value of contracts awarded this month, although this is lower than the 80% share in January 2016 (see Fig. 5.3).