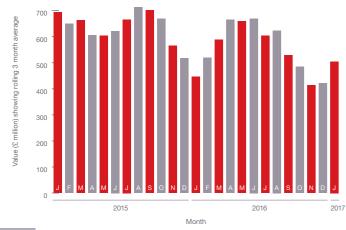

#### Construction Sector

According to Barbour ABI data on all contract activity, January witnessed an increase in construction activity levels with the value of new contracts awarded at £6 billion, based on a three month rolling average (see Fig. 2.5). This is an 11.3% increase from December and a 12.6% increase on the value recorded in January 2016. The number of construction projects within the UK in January increased by 50 % on December, and were 25.4% higher than January 2016.

Fig. 2.4 Locations of Contracts Awarded Source: Barbour ABI

Fig. 2.5 Construction Activity Trends Source: Barbour ABI