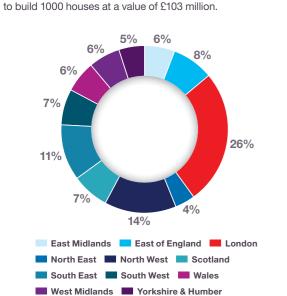

#### Projects by Region

The majority of contracts awarded in January by value were in London, accounting for 26% of the UK total (see Fig. 2.4). In London, the award of the One Nine Elms Twin Towers development to Brookfield Multiplex, at a value of £900 million was the largest project in January by construction value. This scheme is set to provide a 58 storey building comprising a 200 bed luxury hotel, offices and circa 500 residential apartments.

The North West had the second highest portion of contract activity by value in January, accounting for 14% of the value awarded. This followed a large number of contracts awarded in the residential sector, the largest of which was the Chapel Wharf development in Salford. This scheme will construct 995 flats at a value of £100 million and was awarded to Sir Robert McAlpine. The South East was the region with the next highest proportion of contracts by value, with 12% of contract value awarded in January. The largest project awarded was the Sandleford Park residential scheme in Newbury

Fig. 2.4 Locations of Contracts Awarded Source: Barbour ABI

Fig. 2.5 Construction Activity Trends Source: Barbour ABI