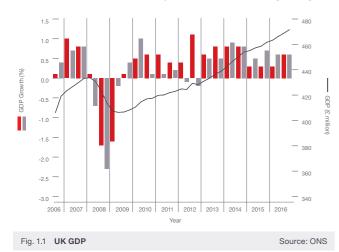

# UK ECONOMY GROWS BY 0.6% IN Q4 2016

Economic growth for 2016 recorded at 2% with strong last quarter performance.

The latest GDP figures were released in the last month and they showed that the UK economy had grown by 0.6% in the final quarter of 2016 (see Fig. 1.1). This was the same as the two previous guarters and meant that for the whole of 2016 the economy grew by 2.0%, slightly below the 2.2% recorded in 2015.

Looking over the longer term the yearly figure of 2% GDP growth is significantly below the figure of 3.1% recorded in 2014 and is also below the 2007 pre-recession growth rate of 2.6% (see Fig. 1.2).

Analysing the composition of the 2% growth recorded in 2016 shows an economy that is still dominated by the service sector. Services increased 2.8% in the year, with construction growing