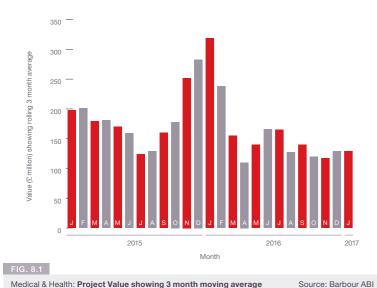

development in the sector this month with 22% of activity, an increase from the 0.3% recorded in January 2016 (see Fig. 8.2 & 8.4). The contract to develop an extension to the emergency department at the Wythenshawe Hospital is the largest single project awarded in the region in January. A comparatively small contract, valued at £12 million, it was awarded to Interserve Construction. The

second largest share of contract value was experienced in the East Midlands which attracted 19.3% of the contract value. This compared favourably to the 0.5% awarded in the region in January 2016. The largest contract awarded in the region was the Northampton General Hospital contract to build two new 30 bed wards valued at £9 million.



The North West was the main location of development in the sector









#### **FEBRUARY 2017**

To navigate just click on the tabs, buttons or page numbers and they will take you directly to your chosen section.























# **Barbour ABI**

Hinderton Point, Lloyd Drive, Cheshire Oaks, Cheshire, CH65 9HQ

T: 0151 353 3500

E: info@barbour-abi.com

22

23

27

28

Hospices, Nursing &



**MEDICAL & HEALTH** 

#### ACTIVITY IN THE SECTOR REMAINS LOW

| The map and figures si<br>has changed since Jar |                             | <b>☆</b> | +10.3% | Scotland           |
|-------------------------------------------------|-----------------------------|----------|--------|--------------------|
| +18.8%                                          | East Midlands               | <b>*</b> | -56.0% | South East         |
| <b>४</b> −3.7%