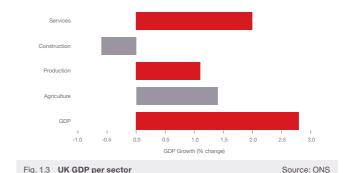

Looking over the longer term the yearly figure of 2% GDP growth is significantly below the figure of 3.1% recorded in 2014 and is also below the 2007 pre-recession growth rate of 2.6% (see Fig. 1.2).

Analysing the composition of the 2% growth recorded in 2016 shows an economy that is still dominated by the service sector. Services increased 2.8% in the year, with construction growing

by 1.4% and production by 1.1%. Agriculture declined by 0.6% (see Fig. 1.3). This demonstrates the difficulties of rebalancing the economy while the service sector remains so strong.

Putting the UK's economic growth in the context of the other G7 economies suggests that since 2007 the UK has performed strongly (see Fig. 1.4). While Canada has grown the most since the start of 2007, the UK had more subdued growth from 2010 to 2013 but this has improved in recent years and the UK looks set to be the fastest growing economy in the block in 2016 based on current predictions.