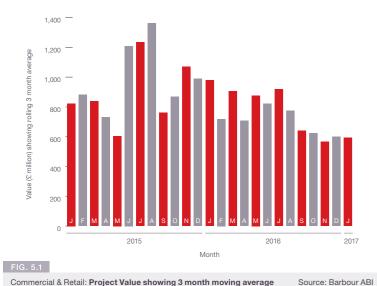

# COMMERCIAL & RETAIL COMMERCIAL CONTRACT ACTIVITY REMAINS LOW

Contract values in the commercial & retail sector were lower in January continuing the pattern witnessed in the second half of 2016.

The value of contracts awarded in the commercial and retail sector was £594 million in January based on a three month rolling average (see Fig. 5.1). This is a 1% decrease from December and a 39.4% decrease from the January 2016 figure. In the three months to January the value of contracts was 13.5% lower than the previous three months and 42% lower than the same period in 2016, indicating a decrease in activity over the longer term. It seems to be the one sector that has been negatively impacted