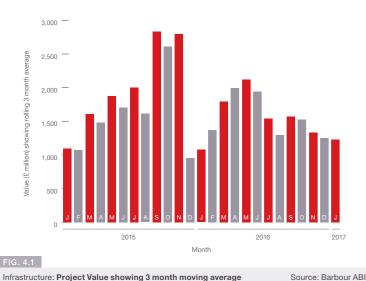

The value of contracts awarded in the infrastructure sector decreased in January with the total value awarded £1.2 billion based on a three month rolling average (see Fig. 4.1). This is a 2.1% decrease from the previous month, but is 14% higher than January 2016. In the three months to January the total value of contract awards was £3.8 billion, based on a three month rolling average. This is 13.1% lower than the previous three months and 21% lower than the same period in 2016. This indicates the more subdued performance in the sector over the longer term, but the monthly

increase in January provides hope of better prospects for 2017 as the government's rhetoric on prioritising infrastructure continues.