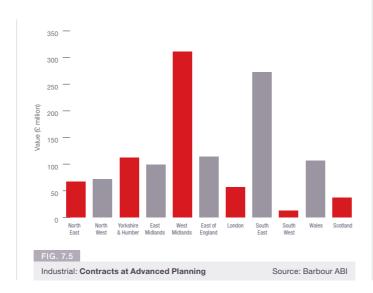

#### Planning Activity

Looking at the value of contracts at an advanced planning stage shows that the residential sector is well placed to continue its growth in the coming months. There is currently £5.8 billion worth of contracts that are nearing award status suggesting this month's growth is likely to continue over the next few months.