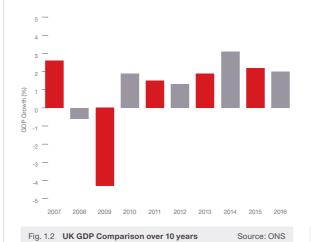

Looking over the longer term the yearly figure of 2% GDP growth is significantly below the figure of 3.1% recorded in 2014 and is also below the 2007 pre-recession growth rate of 2.6% (see Fig. 1.2).

Analysing the composition of the 2% growth recorded in 2016 shows an economy that is still dominated by the service sector. Services increased 2.8% in the year, with construction growing