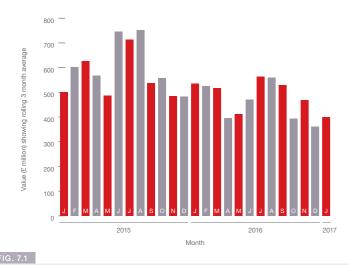

#### Construction Sector

According to Barbour ABI data on all contract activity, January witnessed an increase in construction activity levels with the value of new contracts awarded at £6 billion, based on a three month rolling average (see Fig. 2.5). This is an 11.3% increase from December and a 12.6% increase on the value recorded in January 2016. The number of construction projects within the UK in January increased by 50 % on December, and were 25.4% higher than January 2016.