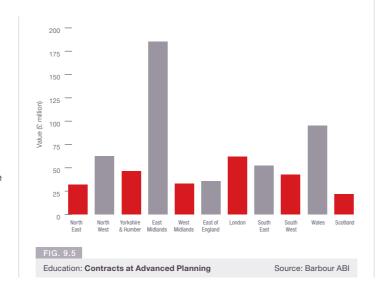

#### Planning Activity

Looking at the value of contracts at an advanced planning stage shows that the residential sector is well placed to continue its growth in the coming months. There is currently £5.8 billion worth of contracts that are nearing award status suggesting this month's growth is likely to continue over the next few months.