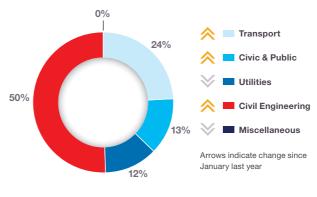

#### Type of Projects

Civil engineering accounted for 50% of the contract values in January 2017, significantly higher than the 6% recorded in January 2016. Transport was second with 24% of contract value, which compared to only 13% in the same month last year (see Fig. 4.3).