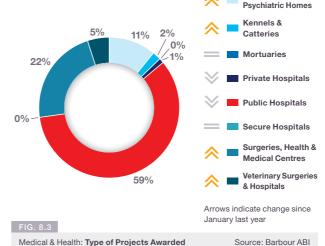

#### Types of Project

Residential had the highest proportion of contracts awarded by value in January with 52% of the total value of projects awarded (see Fig. 2.6). Projects such as the Stanhope Gate development in Westminster, to build 20 flats valued at £80 million and the Cardiff Interchange site in central Cardiff to deliver 195 flats valued at £70 million, were two of the larger projects awarded.

After the residential sector, the next largest in January was hotel, leisure and sport, which accounted for a much smaller 18% of contract value. This proportion was primarily due to the contract for the luxury hotel at One Nine Elms in Battersea which is valued at £900 million alone. The recent pattern of sports stadium development contracts continued with the contract awarded for the refurbishment of the Riverside Stand at Fulham Football Club's Craven Cottage stadium. This contract was valued at £40 million and was awarded to Buckingham Group Contracting Limited.