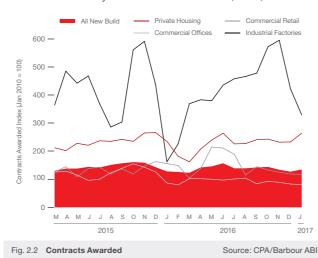

Despite growing by 0.2% in December, in comparison to 2015, infrastructure continued its month on year decline, falling for the eleventh consecutive month.

The CPA/Barbour ABI Index which measures the level of contracts awarded using January 2010 as its base month recorded a reading of 135 for January, rising by 6% in January. It stands 5% higher than a year ago but there were mixed fortunes across the sectors (see Fig. 2.2). Contract awards rose in private housing, public housing, public health and leisure, suggesting growth in activity in these sectors this year. However, new contract awards in January continued to fall away in sectors such as offices, retail, hotels and

factories. Private Housing continued to rise once again and in January rose 13% compared with December and was 12% higher than a year ago.

The Construction Products Association recently updated its forecasts for 2016 and beyond and in its central scenario the industry is now predicted to grow by 1.5% this year and 1.8% next year (see Fig. 2.3). Housing activity growth is set to moderate, and commercial activity decline, but infrastructure is forecast to increase in the year on the back of increasing government spending.