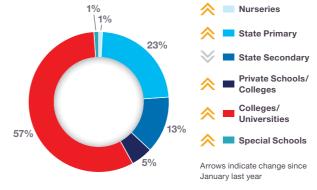

#### Types of Project

Residential had the highest proportion of contracts awarded by value in January with 52% of the total value of projects awarded (see Fig. 2.6). Projects such as the Stanhope Gate development in Westminster, to build 20 flats valued at £80 million and the Cardiff Interchange site in central Cardiff to deliver 195 flats valued at £70 million, were two of the larger projects awarded.

After the residential sector, the next largest in January was hotel, leisure and sport, which accounted for a much smaller 18% of contract value. This proportion was primarily due to the contract for the luxury hotel at One Nine Elms in Battersea which is valued at £900 million alone. The recent pattern of sports stadium development contracts continued with the contract awarded for the refurbishment of the Riverside Stand at Fulham Football Club's Craven Cottage stadium. This contract was valued at £40 million and was awarded to Buckingham Group Contracting Limited.