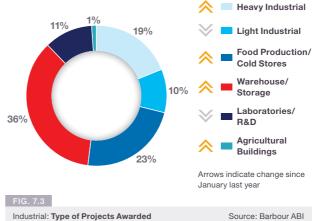

#### Type of Projects

Civil engineering accounted for 50% of the contract values in January 2017, significantly higher than the 6% recorded in January 2016. Transport was second with 24% of contract value, which compared to only 13% in the same month last year (see Fig. 4.3).