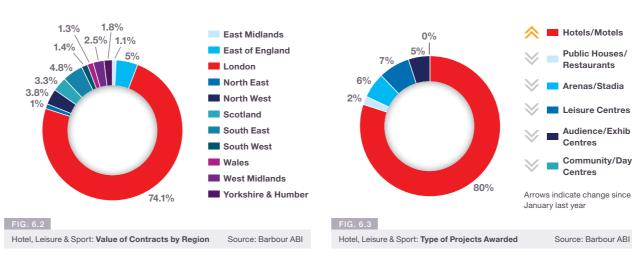

#### Projects by Region

The majority of contracts awarded in January by value were in London, accounting for 26% of the UK total (see Fig. 2.4). In London, the award of the One Nine Elms Twin Towers development to Brookfield Multiplex, at a value of £900 million was the largest project in January by construction value. This scheme is set to provide a 58 storey building comprising a 200 bed luxury hotel, offices and circa 500 residential apartments.

After the residential sector, the next largest in January was hotel, leisure and sport, which accounted for a much smaller 18% of contract value. This proportion was primarily due to the contract for the luxury hotel at One Nine Elms in Battersea which is valued at £900 million alone. The recent pattern of sports stadium development contracts continued with the contract awarded for the refurbishment of the Riverside Stand at Fulham Football Club's Craven Cottage stadium. This contract was valued at £40 million and was awarded to Buckingham Group Contracting Limited.