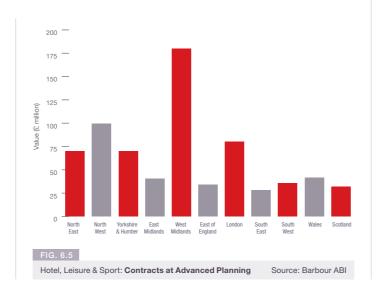

ning Activity**

In market related news the Whitbread Group, which owns Costa Coffee and Premier Inn hotels among others, reported strong results for the coffee chain. In the 3 months to December the group reported that sales were up by 4.3% compared to the same period in the previous year. However, the group was less bullish about the prospects in the hotel market with revenue per room at Premier Inn hotels falling by 1% over the year.

Analysing the locations of contracts at advanced planning in the hotel, leisure and sports sector shows that the North West has the largest value of contracts nearing contract award stage (see Fig. 6.5). The largest value project in the region at advanced planning stage, is the Central Park Plaza on Oldham Road in Manchester, valued at circa £41 million.





## Market Towers - 1 Nine Elms -**Twin Tower** £900,000,000

| County                  | London                 |
|-------------------------|------------------------|
| Primary Category Sector | Hotel, Leisure & Sport |
| Government Region       | London                 |
| Start Date              | February 2017          |
| End Date                | August 2020            |
| Contract Award Date     | January 2017           |
| Funding                 | Private                |
| Stage                   | Subcontract            |
| Contractor              | Multiplex Head Office  |

27



#### **FEBRUARY 2017**

To navigate just click on the tabs, buttons or page numbers and they will take you directly to your chosen section.





**Economic Context** 



The Construction Sector



R