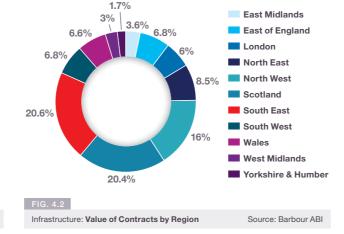

#### Projects by region

The South East dominated infrastructure contracts in January, accounting for 20.6% of the value awarded, a large increase on its share of 5.8% in January 2016 (see Fig. 4.2 & 4.4). The contract for Didcot Parkway Railway Station car park was the highest value

contracted awarded in the region in January 2017. The six storey car park is valued at £22 million and is due to commence in April 2017.

Scotland attracted the second highest share of contract value in January 2017, with 20.4% of contracts up from 8.3% in January 2016. The largest individual contract in Scotland was for the electrification of the train line between Holytown Junction and Midcalder Junction in Lothian, valued at £49 million.

The South East dominated infrastructure contracts in January

Infrastructure: Type of Projects Awarded

23

22

Source: Barbour ABI

FIG. 4.4

Infrastructure: Change of Activity by Region (since last year)

Source: Barbour ABI