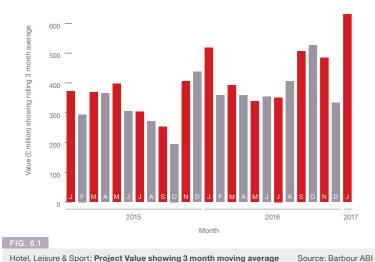

#### Construction Sector

According to Barbour ABI data on all contract activity, January witnessed an increase in construction activity levels with the value of new contracts awarded at £6 billion, based on a three month rolling average (see Fig. 2.5). This is an 11.3% increase from December and a 12.6% increase on the value recorded in January 2016. The number of construction projects within the UK in January increased by 50 % on December, and were 25.4% higher than January 2016.

Fig. 2.4 Locations of Contracts Awarded Source: Barbour ABI

Fig. 2.5 Construction Activity Trends Source: Barbour ABI