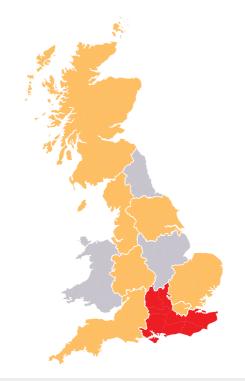

#### Projects by region

The South East dominated infrastructure contracts in January, accounting for 20.6% of the value awarded, a large increase on its share of 5.8% in January 2016 (see Fig. 4.2 & 4.4). The contract for Didcot Parkway Railway Station car park was the highest value

contracted awarded in the region in January 2017. The six storey car park is valued at £22 million and is due to commence in April 2017.

Scotland attracted the second highest share of contract value in January 2017, with 20.4% of contracts up from 8.3% in January 2016. The largest individual contract in Scotland was for the electrification of the train line between Holytown Junction and Midcalder Junction in Lothian, valued at £49 million.