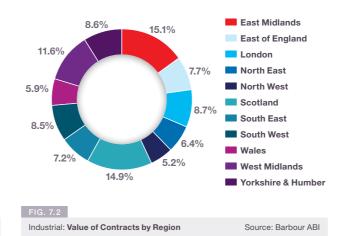

#### Projects by Region

The majority of contracts awarded in January by value were in London, accounting for 26% of the UK total (see Fig. 2.4). In London, the award of the One Nine Elms Twin Towers development to Brookfield Multiplex, at a value of £900 million was the largest project in January by construction value. This scheme is set to provide a 58 storey building comprising a 200 bed luxury hotel, offices and circa 500 residential apartments.

The North West had the second highest portion of contract activity by value in January, accounting for 14% of the value awarded. This followed a large number of contracts awarded in the residential sector, the largest of which was the Chapel Wharf development in Salford. This scheme will construct 995 flats at a value of £100 million and was awarded to Sir Robert McAlpine. The South East was the region with the next highest proportion of contracts by value, with 12% of contract value awarded in January. The largest project awarded was the Sandleford Park residential scheme in Newbury