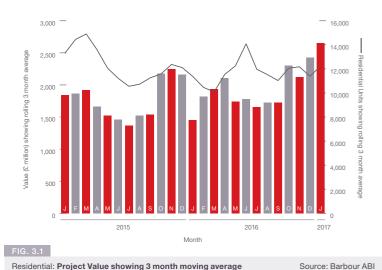

# RESIDENTIAL STRONG GROWTH AT THE START OF THE YEAR

Both units and values increased sharply in January with the North West the main location for contracts.

Activity in the residential sector increased in January with a 9.2% increase in contract value compared to December and 82.9% higher than January 2016 (see Fig. 3.1). The number of units associated with residential contracts awarded increased by 7.7% between December and January, based on a three month rolling average, and by 7.8% on January 2016. Taken together, these statistics are suggestive of continued momentum within the largest sector in construction. Given that the long term fundamentals that have been driving growth, in particular help

for first time buyers, are set to continue Barbour ABI remain confident that this sector will continue to grow.