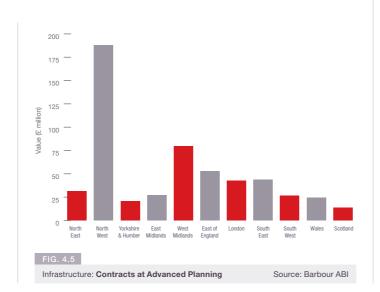

#### Planning Activity

The value of projects at advanced planning stage is low at only £549 million. While these contracts do not usually take as long to go through the planning process as other sectors it is still significantly lower than the amount awarded even at contract award stage, suggesting a subdued outlook for the sector based on the planning activity