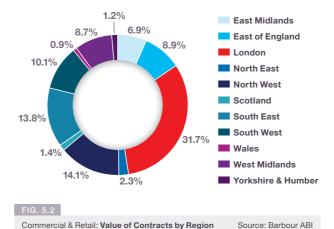

#### Projects by region

London was the main location for commercial construction activity in January 2017 accounting for 31.7% of contract value, although this was significantly below the 78.7% it had in January 2016 (see Fig. 5.2 & 5.4). The largest contract awarded in London in the