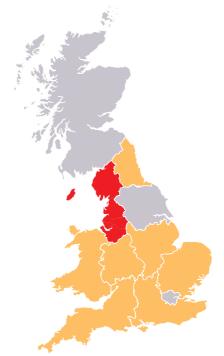

#### Projects by region

London was the main location for commercial construction activity in January 2017 accounting for 31.7% of contract value, although this was significantly below the 78.7% it had in January 2016 (see Fig. 5.2 & 5.4). The largest contract awarded in London in the

#### COMMERCIAL CONTRACT ACTIVITY REMAINS LOW

FIG. 5.4

Commercial & Retail: Change of Activity by Region (since last year)

Source: Barbour ABI