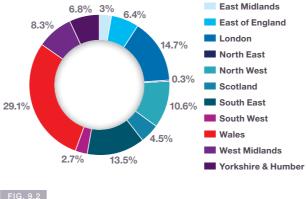

#### Projects by Region

The majority of contracts awarded in January by value were in London, accounting for 26% of the UK total (see Fig. 2.4). In London, the award of the One Nine Elms Twin Towers development to Brookfield Multiplex, at a value of £900 million was the largest project in January by construction value. This scheme is set to provide a 58 storey building comprising a 200 bed luxury hotel, offices and circa 500 residential apartments.

Fig. 2.4 Locations of Contracts Awarded Source: Barbour ABI

Fig. 2.5 Construction Activity Trends Source: Barbour ABI