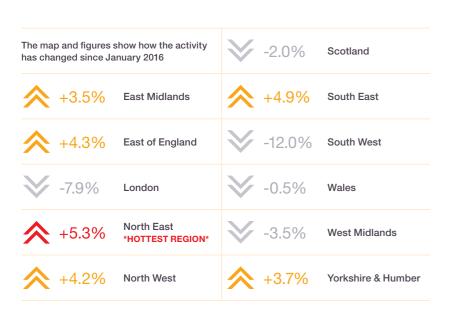

#### POOR PERFORMANCE FOR INFRASTRUCTURE IN JANUARY

| The map and figures<br>nas changed since Ja | show how the activity anuary 2016 | <b>*</b> | +12.0% | Scotland                    |
|---------------------------------------------|-----------------------------------|----------|--------|-----------------------------|
| -0.2%                                       | East Midlands                     | <b>^</b> | +14.8% | South East *HOTTEST REGION* |
| +2.3%                                       | East of England                   | <b>^</b> | +2.0%  | South West                  |
| +2.7%                                       | London                            | <b>W</b> | -38.0% | Wales                       |
| -11.4%                                      | North East                        | <b>^</b> | +1.6%  | West Midlands               |
| +13.1%                                      | North West                        | <b>^</b> | +1.1%  | Yorkshire & Humber          |

FIG. 4.4

Infrastructure: Change of Activity by Region (since last year)

Source: Barbour ABI