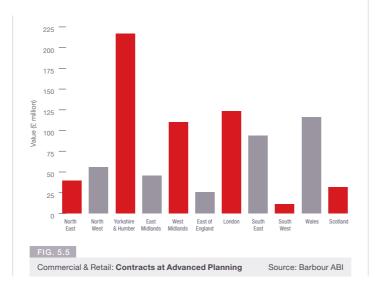

# COMMERCIAL & RETAIL COMMERCIAL CONTRACT ACTIVITY REMAINS LOW

Contract values in the commercial & retail sector were lower in January continuing the pattern witnessed in the second half of 2016.

The value of contracts awarded in the commercial and retail sector was £594 million in January based on a three month rolling average (see Fig. 5.1). This is a 1% decrease from December and a 39.4% decrease from the January 2016 figure. In the three months to January the value of contracts was 13.5% lower than the previous three months and 42% lower than the same period in 2016, indicating a decrease in activity over the longer term. It seems to be the one sector that has been negatively impacted

by the UK's decision to leave the European Union, with contract values falling since late summer in 2016.

However, an analysis of contracts at detail planning suggests that activity in the sector is likely to remain subdued in the near term. With £868 million at advanced planning, this is around 46% higher than the contract value awarded in January, suggesting a comparatively lower pipeline than other sectors such as residential.