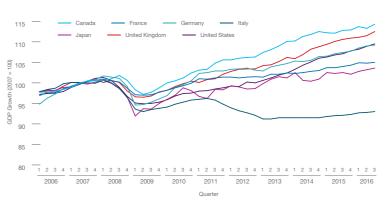

by 1.4% and production by 1.1%. Agriculture declined by 0.6% (see Fig. 1.3). This demonstrates the difficulties of rebalancing the economy while the service sector remains so strong.

Putting the UK's economic growth in the context of the other G7 economies suggests that since 2007 the UK has performed strongly (see Fig. 1.4). While Canada has grown the most since the start of 2007, the UK had more subdued growth from 2010 to 2013 but this has improved in recent years and the UK looks set to be the fastest growing economy in the block in 2016 based on current predictions.

Fig. 1.4 GDP Country Comparison

Source: ONS