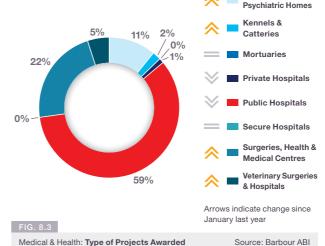

lopment in the sector this month with 22% of activity, an increase from the 0.3% recorded in January 2016 (see Fig. 8.2 & 8.4). The contract to develop an extension to the emergency department at the Wythenshawe Hospital is the largest single project awarded in the region in January. A comparatively small contract, valued at £12 million, it was awarded to Interserve Construction. The

second largest share of contract value was experienced in the East Midlands which attracted 19.3% of the contract value. This compared favourably to the 0.5% awarded in the region in January 2016. The largest contract awarded in the region was the Northampton General Hospital contract to build two new 30 bed wards valued at £9 million.



The North West was the main location of development in the sector









#### **FEBRUARY 2017**

To navigate just click on the tabs, buttons or page numbers and they will take you directly to your chosen section.























# Barbour ABI

Hinderton Point, Lloyd Drive, Cheshire Oaks, Cheshire, CH65 9HQ

T: 0151 353 3500

E: info@barbour-abi.com



Medical & Health: Project Value showing 3 month moving average

Source: Barbour ABI

22

23

27

28

Hospices, Nursing &



**MEDICAL & HEALTH** 

#### ACTIVITY IN THE SECTOR REMAINS LOW

|          | p and figures s<br>inged since Jai | how how the activity<br>nuary 2016 | <b>*</b> | +10.3% | Scotland           |
|----------|------------------------------------|------------------------------------|----------|--------|--------------------|
| <b>^</b> | +18.8%                             | East Midlands