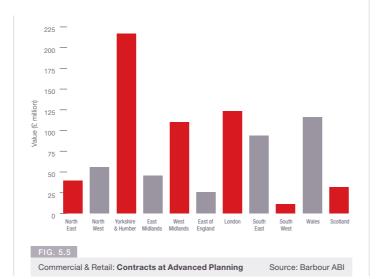

However, an analysis of contracts at detail planning suggests that activity in the sector is likely to remain subdued in the near term. With £868 million at advanced planning, this is around 46% higher than the contract value awarded in January, suggesting a comparatively lower pipeline than other sectors such as residential.