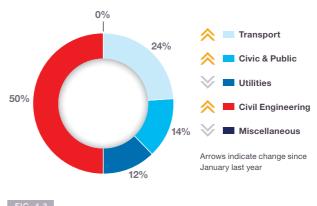

#### Type of Projects

Civil engineering accounted for 50% of the contract values in January 2017, significantly higher than the 6% recorded in January 2016. Transport was second with 24% of contract value, which compared to only 13% in the same month last year (see Fig. 4.3).

18%

Fig. 2.6 Type of Projects

Fig. 2.4 Locations of Contracts Awarded Source: Barbour ABI

Fig. 2.5 Construction Activity Trends Source: Barbour ABI