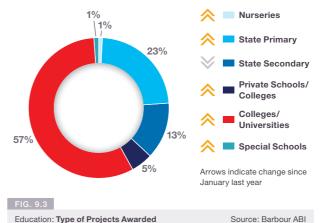

#### Types of Project

Residential had the highest proportion of contracts awarded by value in January with 52% of the total value of projects awarded (see Fig. 2.6). Projects such as the Stanhope Gate development in Westminster, to build 20 flats valued at £80 million and the Cardiff Interchange site in central Cardiff to deliver 195 flats valued at £70 million, were two of the larger projects awarded.

After the residential sector, the next largest in January was hotel, leisure and sport, which accounted for a much smaller 18% of contract value. This proportion was primarily due to the contract for the luxury hotel at One Nine Elms in Battersea which is valued at £900 million alone. The recent pattern of sports stadium development contracts continued with the contract awarded for the refurbishment of the Riverside Stand at Fulham Football Club's Craven Cottage stadium. This contract was valued at £40 million and was awarded to Buckingham Group Contracting Limited.