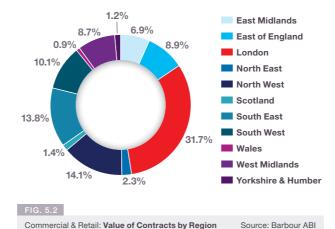

#### Projects by region

London was the main location for commercial construction activity in January 2017 accounting for 31.7% of contract value, although this was significantly below the 78.7% it had in January 2016 (see Fig. 5.2 & 5.4). The largest contract awarded in London in the

month was the £36.5 million office development on Aldgate High Street, which will provide over 24,000 square metres of floorspace. Another large contract awarded is for an office development at the International Quarter in Stratford City. This is a ten storey office block valued at £30 million awarded to Lend Lease Limited.