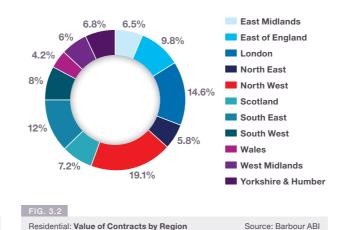

#### Projects by region

The North West was the main location of activity in the residential sector this month, accounting for 19.1% of the value of contracts awarded, an increase from the 15% that it accounted for in January 2016 (see Fig. 3.2 & 3.4). These figures show that the North West is beginning to rival London as the major location of residential development in the UK, with Manchester particularly attractive. The largest residential contract awarded in the North West was the Chapel Wharf development in Salford to build 995 flats at a value

#### STRONG GROWTH AT THE START OF THE YEAR

Residential: Change of Activity by Region (since last year)

Source: Barbour ABI

of £100 million. Another major contract awarded in the North West in January was Carleton Heights in Penrith, which is a Persimmon Homes scheme to construct 505 houses at a value of £50 million. London was the second most prominent location for residential

# Private housing accounted for 91% of the value of contracts awarded

construction contracts in January, with 14.6% of construction value. lower than the 22.4% it had in the same month in 2016. Princes Gate Mansions, a £150 million development for two luxury houses in Knightsbridge, was the largest individual contract awarded in January in London.