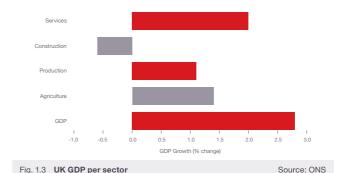

Looking over the longer term the yearly figure of 2% GDP growth is significantly below the figure of 3.1% recorded in 2014 and is also below the 2007 pre-recession growth rate of 2.6% (see Fig. 1.2).

Analysing the composition of the 2% growth recorded in 2016 shows an economy that is still dominated by the service sector. Services increased 2.8% in the year, with construction growing

by 1.4% and production by 1.1%. Agriculture declined by 0.6% (see Fig. 1.3). This demonstrates the difficulties of rebalancing the economy while the service sector remains so strong.

Putting the UK's economic growth in the context of the other G7 economies suggests that since 2007 the UK has performed strongly (see Fig. 1.4). While Canada has grown the most since the start of 2007, the UK had more subdued growth from 2010 to 2013 but this has improved in recent years and the UK looks set to be the fastest growing economy in the block in 2016 based on current predictions.