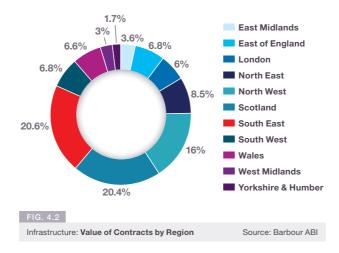

#### Projects by region

The South East dominated infrastructure contracts in January, accounting for 20.6% of the value awarded, a large increase on its share of 5.8% in January 2016 (see Fig. 4.2 & 4.4). The contract for Didcot Parkway Railway Station car park was the highest value

contracted awarded in the region in January 2017. The six storey car park is valued at £22 million and is due to commence in April 2017.

Scotland attracted the second highest share of contract value in January 2017, with 20.4% of contracts up from 8.3% in January 2016. The largest individual contract in Scotland was for the electrification of the train line between Holytown Junction and Midcalder Junction in Lothian, valued at £49 million.