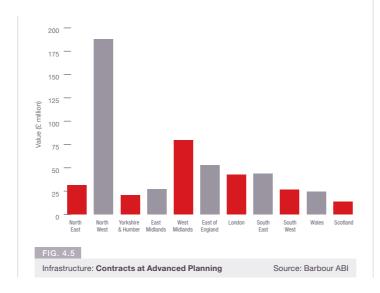

#### Planning Activity

The value of projects at advanced planning stage is low at only £549 million. While these contracts do not usually take as long to go through the planning process as other sectors it is still significantly lower than the amount awarded even at contract award stage, suggesting a subdued outlook for the sector based on the planning activity