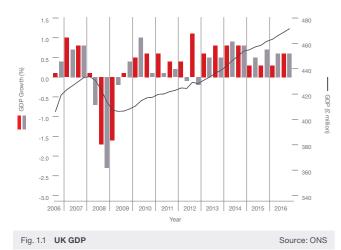

# **ECONOMIC CONTEXT** UK ECONOMY GROWS BY

Economic growth for 2016 recorded at 2% with strong last quarter performance.

The latest GDP figures were released in the last month and they showed that the UK economy had grown by 0.6% in the final quarter of 2016 (see Fig. 1.1). This was the same as the two previous guarters and meant that for the whole of 2016 the economy grew by 2.0%, slightly below the 2.2% recorded in 2015.

Looking over the longer term the yearly figure of 2% GDP growth is significantly below the figure of 3.1% recorded in 2014 and is also below the 2007 pre-recession growth rate of 2.6% (see Fig. 1.2).

Analysing the composition of the 2% growth recorded in 2016 shows an economy that is still dominated by the service sector. Services increased 2.8% in the year, with construction growing