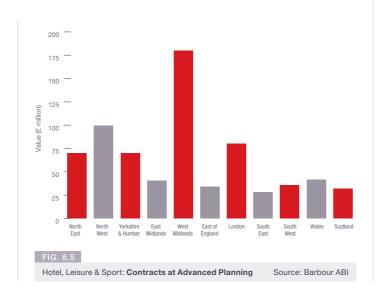

#### Planning Activity

Looking at the value of contracts at an advanced planning stage shows that the residential sector is well placed to continue its growth in the coming months. There is currently £5.8 billion worth of contracts that are nearing award status suggesting this month's growth is likely to continue over the next few months.