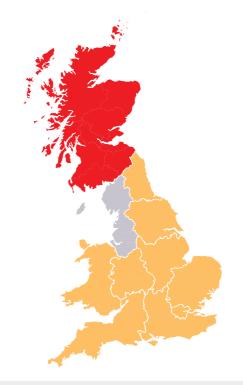

#### POOR PERFORMANCE FOR INFRASTRUCTURE IN JANUARY

| The map and figures she has changed since Janu |                 | <b>^</b> | +12.0% | Scotland                    |
|------------------------------------------------|-----------------|----------|--------|-----------------------------|
| -0.2%                                          | East Midlands   | <b>^</b> | +14.8% | South East *HOTTEST REGION* |
| +2.3%                                          | East of England | <b>^</b> | +2.0%  | South West                  |
| +2.7%                                          | London          | <b>W</b> | -38.0% | Wales                       |
| -11.4%                                         | North East      | <b>^</b> | +1.6%  | West Midlands               |
| +13.1%                                         | North West      | <b>^</b> | +1.1%  | Yorkshire & Humber          |

FIG. 4.4

Infrastructure: Change of Activity by Region (since last year)

Source: Barbour ABI