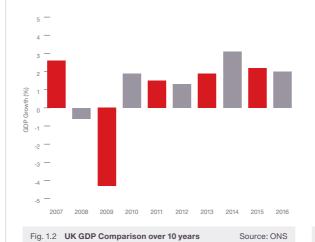

Looking over the longer term the yearly figure of 2% GDP growth is significantly below the figure of 3.1% recorded in 2014 and is also below the 2007 pre-recession growth rate of 2.6% (see Fig. 1.2).

Analysing the composition of the 2% growth recorded in 2016 shows an economy that is still dominated by the service sector. Services increased 2.8% in the year, with construction growing