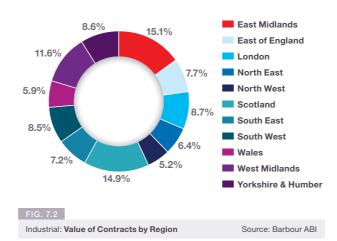

#### Projects by Region

The majority of contracts awarded in January by value were in London, accounting for 26% of the UK total (see Fig. 2.4). In London, the award of the One Nine Elms Twin Towers development to Brookfield Multiplex, at a value of £900 million was the largest project in January by construction value. This scheme is set to provide a 58 storey building comprising a 200 bed luxury hotel, offices and circa 500 residential apartments.

The North West had the second highest portion of contract activity by value in January, accounting for 14% of the value awarded. This followed a large number of contracts awarded in the residential sector, the largest of which was the Chapel Wharf development in Salford. This scheme will construct 995 flats at a value of £100 million and was awarded to Sir Robert McAlpine. The South East was the region with the next highest proportion of contracts by value, with 12% of contract value awarded in January. The largest project awarded was the Sandleford Park residential scheme in Newbury to build 1000 houses at a value of £103 million.