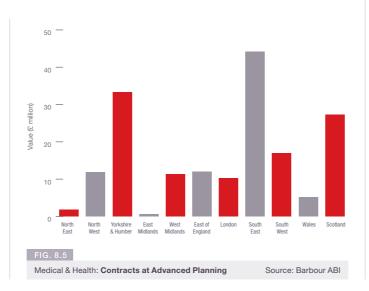

#### Planning Activity

Looking at the value of contracts at an advanced planning stage shows that the residential sector is well placed to continue its growth in the coming months. There is currently £5.8 billion worth of contracts that are nearing award status suggesting this month's growth is likely to continue over the next few months.