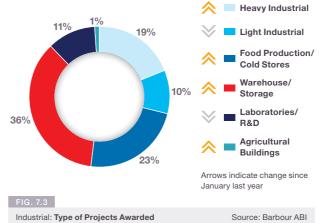

#### Type of Projects

Civil engineering accounted for 50% of the contract values in January 2017, significantly higher than the 6% recorded in January 2016. Transport was second with 24% of contract value, which compared to only 13% in the same month last year (see Fig. 4.3).