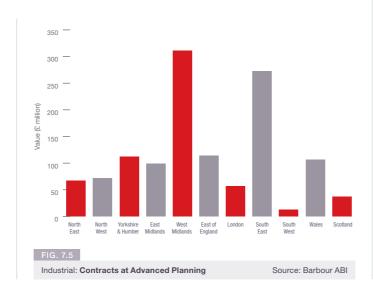

#### Planning Activity

The value of projects at advanced planning stage is low at only £549 million. While these contracts do not usually take as long to go through the planning process as other sectors it is still significantly lower than the amount awarded even at contract award stage, suggesting a subdued outlook for the sector based on the planning activity