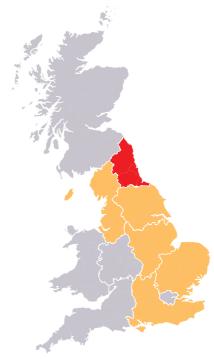

#### Projects by region

The South East dominated infrastructure contracts in January, accounting for 20.6% of the value awarded, a large increase on its share of 5.8% in January 2016 (see Fig. 4.2 & 4.4). The contract for Didcot Parkway Railway Station car park was the highest value

contracted awarded in the region in January 2017. The six storey car park is valued at £22 million and is due to commence in April 2017.

Scotland attracted the second highest share of contract value in January 2017, with 20.4% of contracts up from 8.3% in January 2016. The largest individual contract in Scotland was for the electrification of the train line between Holytown Junction and Midcalder Junction in Lothian, valued at £49 million.

#### POOR PERFORMANCE FOR INFRASTRUCTURE IN JANUARY

| The map and figures she has changed since Janu |                 | <b>^</b> | +12.0% | Scotland                    |
|------------------------------------------------|-----------------|----------|--------|-----------------------------|
| -0.2%                                          | East Midlands   | <b>^</b> | +14.8% | South East *HOTTEST REGION* |
| +2.3%                                          | East of England | <b>^</b> | +2.0%  | South West                  |
| +2.7%                                          | London          | <b>W</b> | -38.0% | Wales                       |
| -11.4%                                         | North East      | <b>^</b> | +1.6%  | West Midlands               |
| +13.1%                                         | North West      | <b>^</b> | +1.1%  | Yorkshire & Humber          |

FIG. 4.4

Infrastructure: Change of Activity by Region (since last year)

Source: Barbour ABI