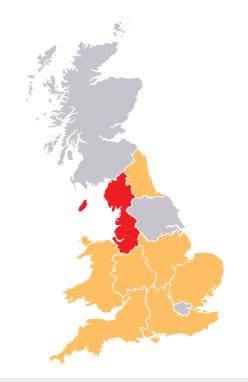

#### COMMERCIAL CONTRACT ACTIVITY REMAINS LOW

| The map and figures<br>has changed since Ja | show how the activity<br>anuary 2016 | <b>*</b> | -0.3%  | Scotland           |
|---------------------------------------------|--------------------------------------|----------|--------|--------------------|
| <b>&gt;</b> +5.1%                           | East Midlands                        | <b>^</b> | +10.5% | South East         |
| +7.4%                                       | East of England                      | <b>^</b> | +4.2%  | South West         |
| -46.9%                                      | London                               | <b>^</b> | +0.3%  | Wales              |
| +0.6%                                       | North East                           | <b>^</b> | +7.4%  | West Midlands      |
| <b>^</b> +12.0%                             | North West *HOTTEST REGION*          | W        | -0.2%  | Yorkshire & Humber |

FIG. 5.4

Commercial & Retail: Change of Activity by Region (since last year)

Source: Barbour ABI