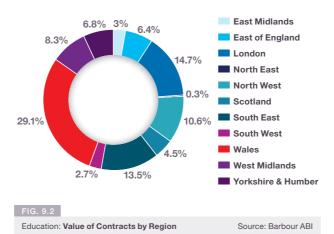

#### Projects by Region

The majority of contracts awarded in January by value were in London, accounting for 26% of the UK total (see Fig. 2.4). In London, the award of the One Nine Elms Twin Towers development to Brookfield Multiplex, at a value of £900 million was the largest project in January by construction value. This scheme is set to provide a 58 storey building comprising a 200 bed luxury hotel, offices and circa 500 residential apartments.

The North West had the second highest portion of contract activity by value in January, accounting for 14% of the value awarded. This followed a large number of contracts awarded in the residential sector, the largest of which was the Chapel Wharf development in Salford. This scheme will construct 995 flats at a value of £100 million and was awarded to Sir Robert McAlpine. The South East was the region with the next highest proportion of contracts by value, with 12% of contract value awarded in January. The largest project awarded was the Sandleford Park residential scheme in Newbury to build 1000 houses at a value of £103 million.