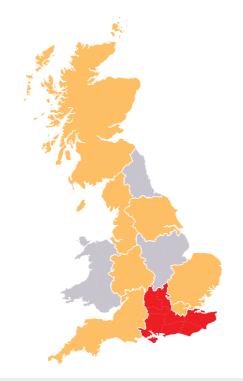

#### POOR PERFORMANCE FOR INFRASTRUCTURE IN JANUARY

| The map and figures she has changed since Janu |                 | <b>^</b> | +12.0% | Scotland                    |
|------------------------------------------------|-----------------|----------|--------|-----------------------------|
| -0.2%                                          | East Midlands   | <b>^</b> | +14.8% | South East *HOTTEST REGION* |
| +2.3%                                          | East of England | <b>^</b> | +2.0%  | South West                  |
| +2.7%                                          | London          | <b>W</b> | -38.0% | Wales                       |
| -11.4%                                         | North East      | <b>^</b> | +1.6%  | West Midlands               |
| +13.1%                                         | North West      | <b>^</b> | +1.1%  | Yorkshire & Humber          |

FIG. 4.4

Infrastructure: Change of Activity by Region (since last year)

Source: Barbour ABI