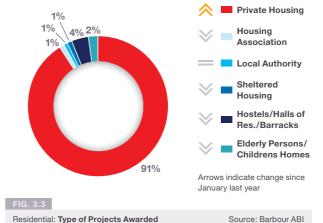

# Private housing accounted for 91% of the value of contracts awarded

construction contracts in January, with 14.6% of construction value. lower than the 22.4% it had in the same month in 2016. Princes Gate Mansions, a £150 million development for two luxury houses in Knightsbridge, was the largest individual contract awarded in January in London.

#### Type of Projects

The type of projects awarded in the residential sector was dominated by private housing in January. Private housing accounted for 91% of the value of contracts awarded this month. up from 66% in the corresponding month last year. After private housing, the next largest project type were hostels/halls of residence with 4% of the total value (see Fig. 3.3).