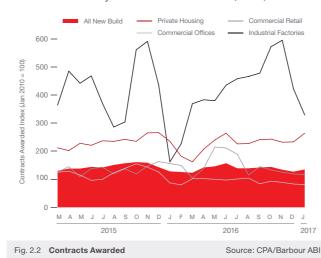

Despite growing by 0.2% in December, in comparison to 2015, infrastructure continued its month on year decline, falling for the eleventh consecutive month.

The CPA/Barbour ABI Index which measures the level of contracts awarded using January 2010 as its base month recorded a reading of 135 for January, rising by 6% in January. It stands 5% higher than a year ago but there were mixed fortunes across the sectors (see Fig. 2.2). Contract awards rose in private housing, public housing, public health and leisure, suggesting growth in activity in these sectors this year. However, new contract awards in January continued to fall away in sectors such as offices, retail, hotels and

factories. Private Housing continued to rise once again and in January rose 13% compared with December and was 12% higher than a year ago.

The Construction Products Association recently updated its forecasts for 2016 and beyond and in its central scenario the industry is now predicted to grow by 1.5% this year and 1.8% next year (see Fig. 2.3). Housing activity growth is set to moderate, and commercial activity decline, but infrastructure is forecast to increase in the year on the back of increasing government spending.