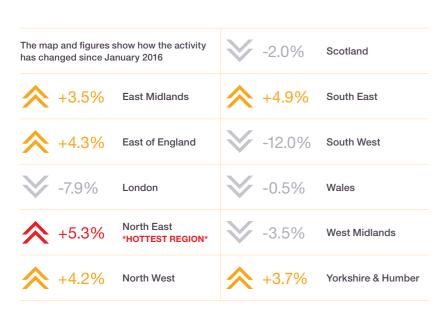

#### Projects by region

The North West was the main location of activity in the residential sector this month, accounting for 19.1% of the value of contracts awarded, an increase from the 15% that it accounted for in January 2016 (see Fig. 3.2 & 3.4). These figures show that the North West is beginning to rival London as the major location of residential development in the UK, with Manchester particularly attractive. The largest residential contract awarded in the North West was the Chapel Wharf development in Salford to build 995 flats at a value

#### STRONG GROWTH AT THE START OF THE YEAR

Residential: Change of Activity by Region (since last year)

Source: Barbour ABI

of £100 million. Another major contract awarded in the North West in January was Carleton Heights in Penrith, which is a Persimmon Homes scheme to construct 505 houses at a value of £50 million. London was the second most prominent location for residential