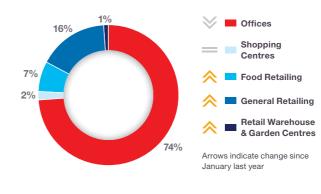

#### Type of Projects

These large value contracts also means that offices were the dominant type of project in the sector accounting for 74% of the value of contracts awarded this month, although this is lower than the 80% share in January 2016 (see Fig. 5.3).

Commercial & Retail: Type of Projects Awarded Source: Barbour ABI