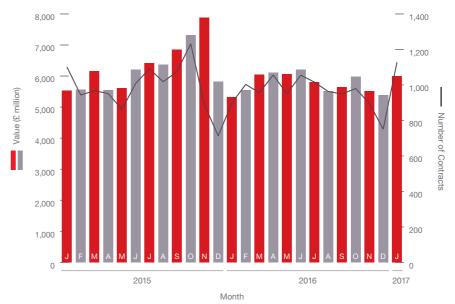

#### Construction Sector

According to Barbour ABI data on all contract activity, January witnessed an increase in construction activity levels with the value of new contracts awarded at £6 billion, based on a three month rolling average (see Fig. 2.5). This is an 11.3% increase from December and a 12.6% increase on the value recorded in January 2016. The number of construction projects within the UK in January increased by 50 % on December, and were 25.4% higher than January 2016.

18%

Fig. 2.6 Type of Projects

Fig. 2.4 Locations of Contracts Awarded Source: Barbour ABI

Fig. 2.5 Construction Activity Trends Source: Barbour ABI