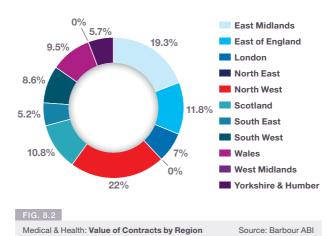

velopment in the sector this month with 22% of activity, an increase from the 0.3% recorded in January 2016 (see Fig. 8.2 & 8.4). The contract to develop an extension to the emergency department at the Wythenshawe Hospital is the largest single project awarded in the region in January. A comparatively small contract, valued at £12 million, it was awarded to Interserve Construction. The

second largest share of contract value was experienced in the East Midlands which attracted 19.3% of the contract value. This compared favourably to the 0.5% awarded in the region in January 2016. The largest contract awarded in the region was the Northampton General Hospital contract to build two new 30 bed wards valued at £9 million.



The North West was the main location of development in the sector









#### **FEBRUARY 2017**

To navigate just click on the tabs, buttons or page numbers and they will take you directly to your chosen section.























# Barbour ABI

Hinderton Point, Lloyd Drive, Cheshire Oaks, Cheshire, CH65 9HQ

T: 0151 353 3500

E: info@barbour-abi.com



Medical & Health: Project Value showing 3 month moving average

Source: Barbour ABI

22

23

27

28

Hospices, Nursing &



**MEDICAL & HEALTH** 

#### ACTIVITY IN THE SECTOR REMAINS LOW

|          | p and figures s<br>inged since Jai | how how the activity<br>nuary 2016 | <b>*</b> | +10.3% | Scotland           |
|----------|------------------------------------|------------------------------------|----------|--------|--------------------|
| <b>^</b> | +18.8%                             | East Midland