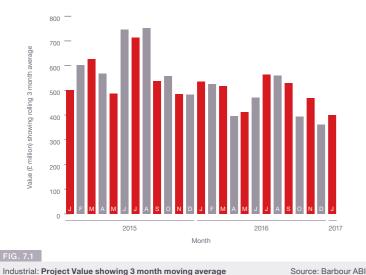

# **COMMERCIAL & RETAIL** COMMERCIAL CONTRACT ACTIVITY REMAINS LOW

Contract values in the commercial & retail sector were lower in January continuing the pattern witnessed in the second half of 2016.

The value of contracts awarded in the commercial and retail sector was £594 million in January based on a three month rolling average (see Fig. 5.1). This is a 1% decrease from December and a 39.4% decrease from the January 2016 figure. In the three months to January the value of contracts was 13.5% lower than the previous three months and 42% lower than the same period in 2016, indicating a decrease in activity over the longer term. It seems to be the one sector that has been negatively impacted

by the UK's decision to leave the European Union, with contract values falling since late summer in 2016.