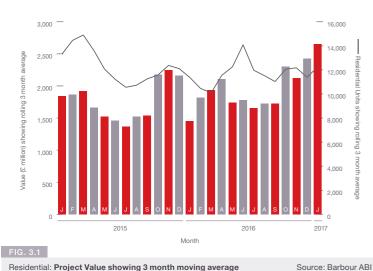

# RESIDENTIAL STRONG GROWTH AT THE START OF THE YEAR

Both units and values increased sharply in January with the North West the main location for contracts.

Activity in the residential sector increased in January with a 9.2% increase in contract value compared to December and 82.9% higher than January 2016 (see Fig. 3.1). The number of units associated with residential contracts awarded increased by 7.7% between December and January, based on a three month rolling average, and by 7.8% on January 2016. Taken together, these statistics are suggestive of continued momentum within the largest sector in construction. Given that the long term fundamentals that have been driving growth, in particular help

for first time buyers, are set to continue Barbour ABI remain confident that this sector will continue to grow.