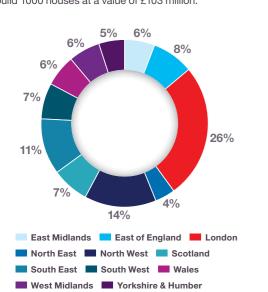

#### Projects by Region

The majority of contracts awarded in January by value were in London, accounting for 26% of the UK total (see Fig. 2.4). In London, the award of the One Nine Elms Twin Towers development to Brookfield Multiplex, at a value of £900 million was the largest project in January by construction value. This scheme is set to provide a 58 storey building comprising a 200 bed luxury hotel, offices and circa 500 residential apartments.

The North West had the second highest portion of contract activity by value in January, accounting for 14% of the value awarded. This followed a large number of contracts awarded in the residential sector, the largest of which was the Chapel Wharf development in Salford. This scheme will construct 995 flats at a value of £100 million and was awarded to Sir Robert McAlpine. The South East was the region with the next highest proportion of contracts by value, with 12% of contract value awarded in January. The largest project awarded was the Sandleford Park residential scheme in Newbury to build 1000 houses at a value of £103 million.

18%

Fig. 2.6 Type of Projects

Fig. 2.4 Locations of Contracts Awarded Source: Barbour ABI

Fig. 2.5 Construction Activity Trends Source: Barbour ABI