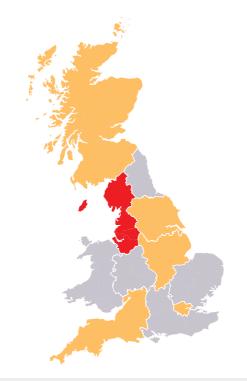

+10.3% | Scotland           |
|----------|------------------------------------|------------------------------------|----------|--------|--------------------|
| <b>^</b> | +18.8%                             | East Midlands                      | <b>*</b> | -56.0% | South East         |
| <b>*</b> | -3.7%                              | East of England                    | <b>^</b> | +6.7%  | South West         |
| <b>^</b> | +4.1%                              | London                             | ₩        | -2.2%  | Wales              |
| <b>*</b> | -0.5%                              | North East                         | ₩        | -4.2%  | West Midlands      |
| <b>^</b> | +21.7%                             | North West *HOTTEST REGION*        | <b>^</b> | +5.0%  | Yorkshire & Humber |



FIG. 8.4

Medical & Health: Change of Activity by Region (since last year)

Source: Barbour ABI

#### Type of Projects

These two contracts result in the public hospitals category receiving the highest share of activity in the month at 59% (see Fig. 8.3). This is actually less than the 88% it attracted in January 2016, but is still by far the largest proportion in the month overall.

#### Planning Activity

The value of contracts at advanced planning for the medical and healthcare sector totalled £174 million, which does not suggest a major increase in recent levels of contract activity is likely. The South West has the highest value of contracts in the pipeline, with a total of £44.1 million which is 25% of the total value (see Fig. 8.5).





## Hadwen Medical Practice. Glevum Way - Ex