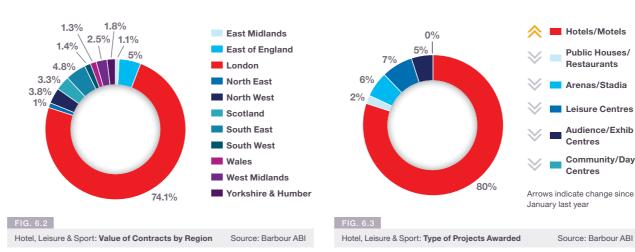

ded in January 2016 (see Fig. 6.2 & 6.4). The contract to develop the One Nine Elms hotel in Battersea valued at £900 million is the largest contract let in the region, accounting for its strong performance in January. This contract is to construct a 200 bed, five star hotel, hence the high value of the scheme. Another large contract let in January was to redevelop the Riverside Stand at Fulham Football Club's Craven Cottage stadium, which had a total construction value of £40 million.

#### Type of Projects

Given the high value of the One Nine Elms contract the hotels/ motels category had the highest proportion of project type by value in January accounting for 80% of the value awarded. This is significantly higher than the 43% recorded by the category in January 2016 (see Fig. 6.3).







#### **FEBRUARY 2017**

To navigate just click on the tabs, buttons or page numbers and they will take you directly to your chosen section.























# **Barbour ABI**

Hinderton Point, Lloyd Drive, Cheshire Oaks, Cheshire, CH65 9HQ

T: 0151 353 3500 E: info@barbour-abi.com



22



**HOTEL, LEISURE & SPORT** 

#### HUGE JUMP IN CONTRACT VALUES IN JANUARY

| The map and figures s<br>has changed since Ja | •                       | -5.9%  | Scotland           |
|-----------------------------------------------|-------------------------|--------|--------------------|
| -7.1%                                         | East Midlands           | -6.0%  | South East         |
| -1.6%                                         | East of England         | -1.8%  | South West         |