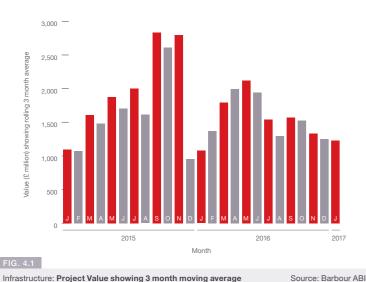

The value of contracts awarded in the infrastructure sector decreased in January with the total value awarded £1.2 billion based on a three month rolling average (see Fig. 4.1). This is a 2.1% decrease from the previous month, but is 14% higher than January 2016. In the three months to January the total value of contract awards was £3.8 billion, based on a three month rolling average. This is 13.1% lower than the previous three months and 21% lower than the same period in 2016. This indicates the more subdued performance in the sector over the longer term, but the monthly

increase in January provides hope of better prospects for 2017 as the government's rhetoric on prioritising infrastructure continues.