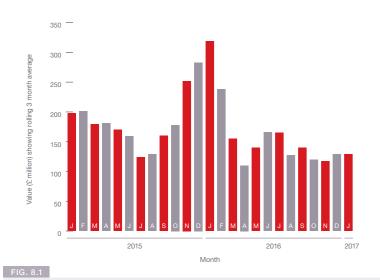

#### Construction Sector

According to Barbour ABI data on all contract activity, January witnessed an increase in construction activity levels with the value of new contracts awarded at £6 billion, based on a three month rolling average (see Fig. 2.5). This is an 11.3% increase from December and a 12.6% increase on the value recorded in January 2016. The number of construction projects within the UK in January increased by 50 % on December, and were 25.4% higher than January 2016.