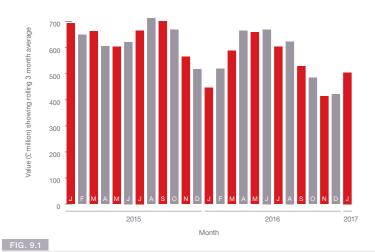

#### Construction Sector

According to Barbour ABI data on all contract activity, January witnessed an increase in construction activity levels with the value of new contracts awarded at £6 billion, based on a three month rolling average (see Fig. 2.5). This is an 11.3% increase from December and a 12.6% increase on the value recorded in January 2016. The number of construction projects within the UK in January increased by 50 % on December, and were 25.4% higher than January 2016.