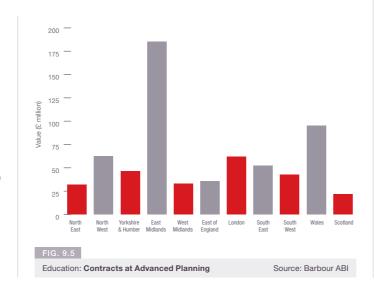

#### Planning Activity

Looking at the value of contracts at an advanced planning stage shows that the residential sector is well placed to continue its growth in the coming months. There is currently £5.8 billion worth of contracts that are nearing award status suggesting this month's growth is likely to continue over the next few months.