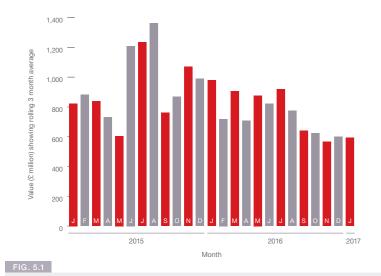

# **COMMERCIAL & RETAIL** COMMERCIAL CONTRACT ACTIVITY REMAINS LOW

Contract values in the commercial & retail sector were lower in January continuing the pattern witnessed in the second half of 2016.

The value of contracts awarded in the commercial and retail sector was £594 million in January based on a three month rolling average (see Fig. 5.1). This is a 1% decrease from December and a 39.4% decrease from the January 2016 figure. In the three months to January the value of contracts was 13.5% lower than the previous three months and 42% lower than the same period in 2016, indicating a decrease in activity over the longer term. It seems to be the one sector that has been negatively impacted

by the UK's decision to leave the European Union, with contract values falling since late summer in 2016.

# Barbour ABI

Hinderton Point, Lloyd Drive, Cheshire Oaks, Cheshire, CH65 9HQ

T: 0151 353 3500

E: info@barbour-abi.com

Commercial & Retail: Project Value showing 3 month moving average

Source: Barbour ABI

22