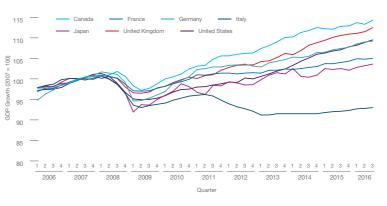

by 1.4% and production by 1.1%. Agriculture declined by 0.6% (see Fig. 1.3). This demonstrates the difficulties of rebalancing the economy while the service sector remains so strong.

Putting the UK's economic growth in the context of the other G7 economies suggests that since 2007 the UK has performed strongly (see Fig. 1.4). While Canada has grown the most since the start of 2007, the UK had more subdued growth from 2010 to 2013 but this has improved in recent years and the UK looks set to be the fastest growing economy in the block in 2016 based on current predictions.

Fig. 1.4 GDP Country Comparison Source: ONS