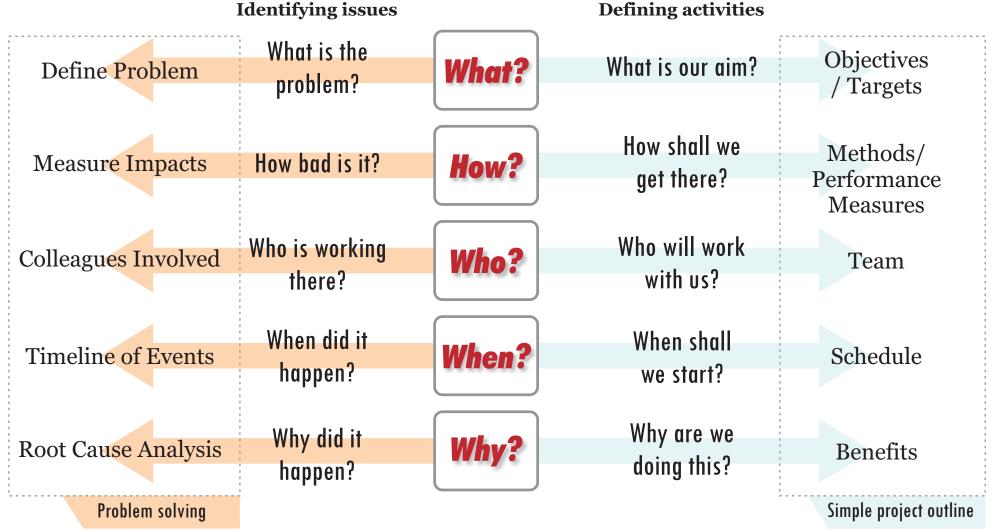

We are all familiar with the 4W & 1H routine of what, when, who, why and how. However, if we ask these questions in a systematic order, the Classic 5 Questions Cluster becomes a very powerful tool.

to return to greeting, click here